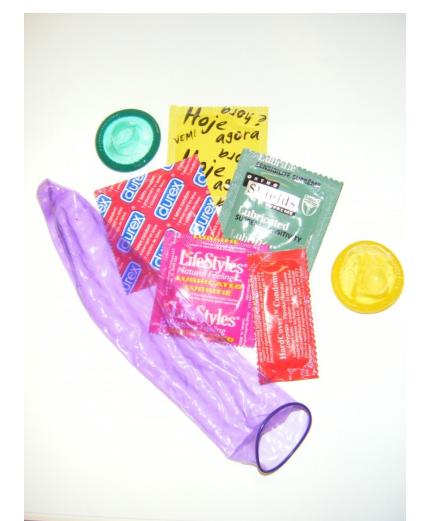

#### Male Condom

Demonstration of Male Condom

http://www.teachingsexualhealth.ca/teacher/resources/demonstrationvideos.html