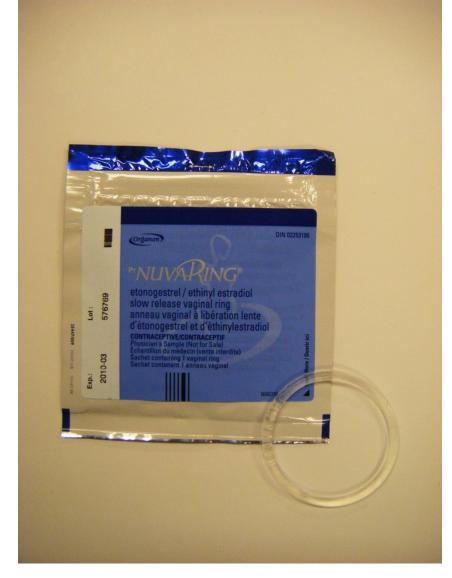

#### Birth Control Kit Contents



### Abstinence

#### Male Condom



Demonstration of Male Condom

http://www.teachingsexualhealth.ca/teacher/resources/demonstrationvideos.html

#### Female Condom



**Demonstration of Female Condom** 

http://www.teachingsexualhealth.ca/teacher/resources/demonstrationvideos.html

#### / Emergency Contraception (EC) / Plan B / Morning After Pill



# IUD (Intra Uterine Device) and IUS (Intra Uterine System)



#### **Birth Control Pills**



#### Birth Control Patch



#### Vaginal Contraceptive Ring



#### Depo Provera



#### Sponge



#### Vaginal Contraceptive Film



#### Diaphragm



# **Tubal Ligation**

### Vasectomy

Fertility Awareness Based Methods (FAB, Natural Family Planning)

# Withdrawal