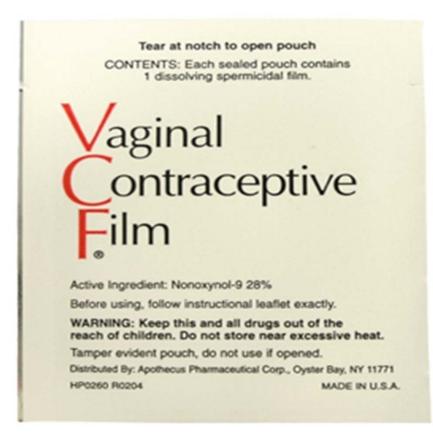

#### Birth Control Kit Contents



### Abstinence

#### Male Condom



Demonstration of Male Condom

http://www.teachingsexualhealth.ca/teacher/resources/demonstrationvideos.html

#### Female Condom



**Demonstration of Female Condom** 

http://www.teachingsexualhealth.ca/teacher/resources/demonstrationvideos.html

#### / Emergency Contraception (EC) / Plan B / Morning After Pill



# IUD (Intra Uterine Device) and IUS (Intra Uterine System)



#### **Birth Control Pills**



#### Birth Control Patch



#### Vaginal Contraceptive Ring



#### Depo Provera



#### Sponge



#### Vaginal Contraceptive Film



#### Diaphragm



# **Tubal Ligation**

### Vasectomy

Fertility Awareness Based Methods (FAB, Natural Family Planning)

# Withdrawal