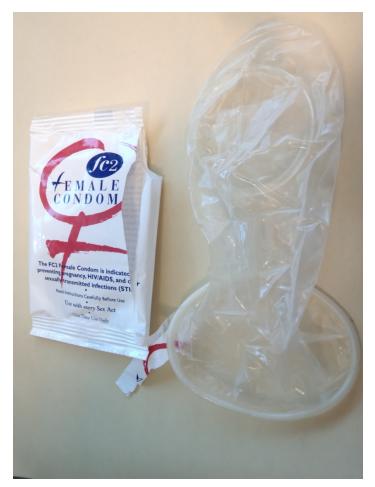

#### Female Condom

**Demonstration of Female Condom** 

http://www.teachingsexualhealth.ca/teacher/resources/demonstrationvideos.html