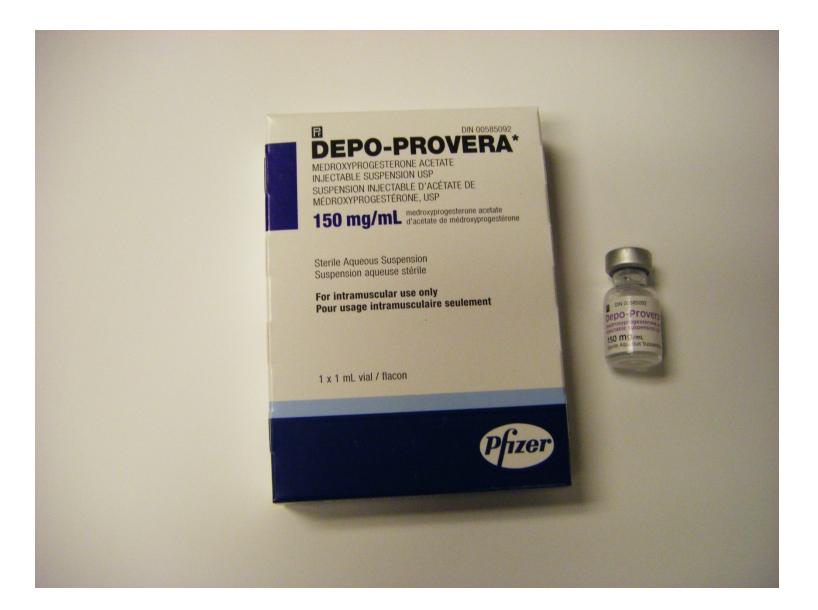

#### Birth Control Kit Contents



### Abstinence

#### Male Condom



Demonstration of Male Condom

http://www.teachingsexualhealth.ca/teacher/resources/demonstrationvideos.html

#### Female Condom



**Demonstration of Female Condom** 

http://www.teachingsexualhealth.ca/teacher/resources/demonstrationvideos.html

#### / Emergency Contraception (EC) / Plan B / Morning After Pill



# IUD (Intra Uterine Device) and IUS (Intra Uterine System)



#### **Birth Control Pills**



#### Birth Control Patch



#### Vaginal Contraceptive Ring



#### Depo Provera



#### Sponge



#### Vaginal Contraceptive Film



#### Diaphragm



# **Tubal Ligation**

### Vasectomy

Fertility Awareness Based Methods (FAB, Natural Family Planning)

# Withdrawal