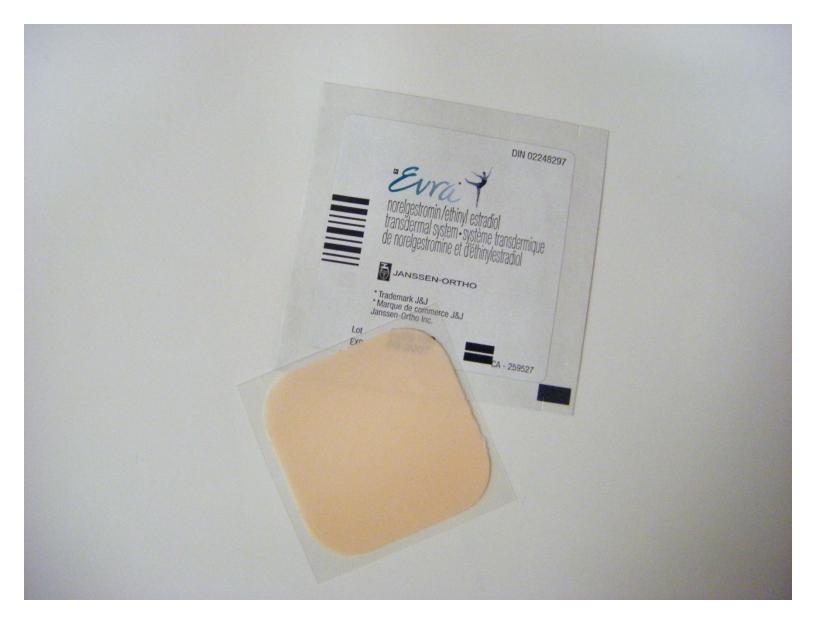

#### Birth Control Kit Contents



### Abstinence

#### Male Condom



Demonstration of Male Condom

http://www.teachingsexualhealth.ca/teacher/resources/demonstrationvideos.html

#### Female Condom



**Demonstration of Female Condom** 

http://www.teachingsexualhealth.ca/teacher/resources/demonstrationvideos.html

#### / Emergency Contraception (EC) / Plan B / Morning After Pill



# IUD (Intra Uterine Device) and IUS (Intra Uterine System)



#### **Birth Control Pills**



#### Birth Control Patch



#### Vaginal Contraceptive Ring



#### Depo Provera



#### Sponge



#### Vaginal Contraceptive Film



#### Diaphragm



# **Tubal Ligation**

### Vasectomy

Fertility Awareness Based Methods (FAB, Natural Family Planning)

# Withdrawal