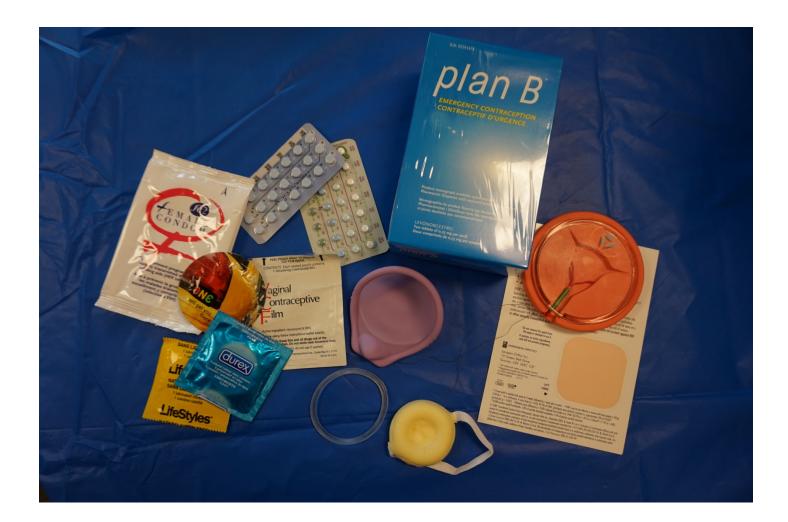

#### Birth Control Kit Contents

#### Male Condom

Demonstration of Male Condom

http://www.teachingsexualhealth.ca/teacher/resources/demonstrationvideos.html

#### Female Condom

**Demonstration of Female Condom** 

http://www.teachingsexualhealth.ca/teacher/resources/demonstrationvideos.html

#### / Emergency Contraception (EC) / Plan B / Morning After Pill

#### **Birth Control Pills**

#### Birth Control Patch

#### Vaginal Contraceptive Ring

#### Sponge

#### Vaginal Contraceptive Film

#### Diaphragm