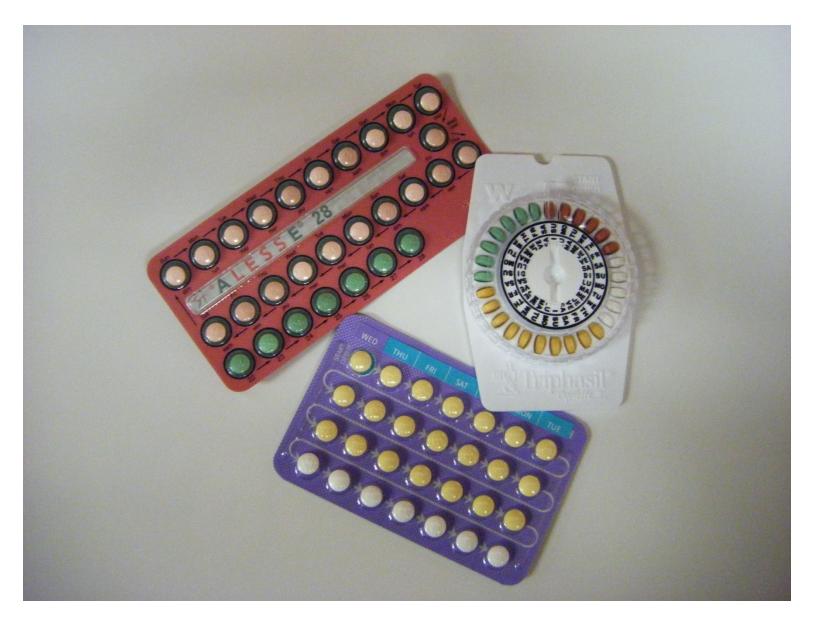

#### Birth Control Kit Contents



### Abstinence

#### Male Condom



Demonstration of Male Condom

http://www.teachingsexualhealth.ca/teacher/resources/demonstrationvideos.html

#### Female Condom



**Demonstration of Female Condom** 

http://www.teachingsexualhealth.ca/teacher/resources/demonstrationvideos.html

#### / Emergency Contraception (EC) / Plan B / Morning After Pill



# IUD (Intra Uterine Device) and IUS (Intra Uterine System)



#### **Birth Control Pills**



#### Birth Control Patch



#### Vaginal Contraceptive Ring



#### Depo Provera



#### Sponge



#### Vaginal Contraceptive Film



#### Diaphragm



# **Tubal Ligation**

### Vasectomy

Fertility Awareness Based Methods (FAB, Natural Family Planning)

# Withdrawal